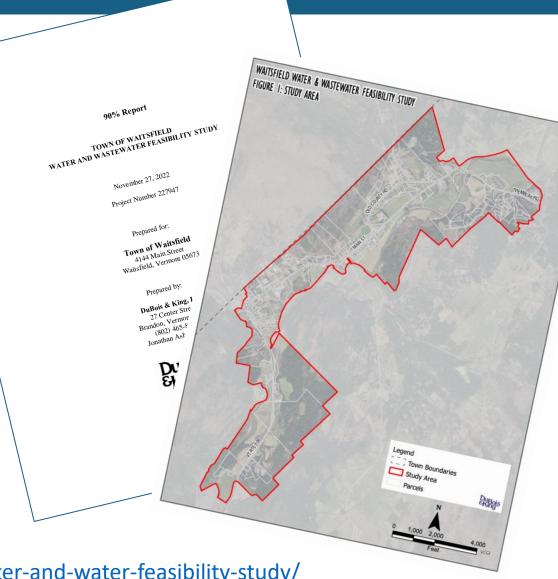

#### **Context: Efforts to Date**

- Water & Wastewater Feasibility Study Committee
  - Members from the Selectboard, Planning Commission, & Water Commission
  - Feb. '22 Jan. '23
- 2022 Wastewater & Water Feasibility
   Study
  - Selectboard selected two scenarios to proceed with preliminary engineering (PER) and environmental documentation, making it possible for submission to the state's 2024 funding list