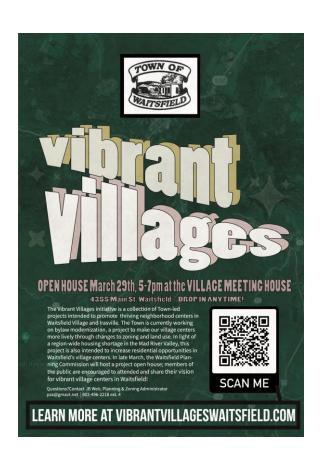

#### Context & Efforts to Date

The Town of Waitsfield has recently made many strides in its effort to maintain the town's historic settlement pattern of compact growth centers surrounded by rural countryside...<sup>1</sup> In the winter of 2022-2023, the Waitsfield Planning Commission launched the Vibrant Villages Initiative, which includes several projects intended to promote lively neighborhood centers in Waitsfield. These projects include a current bylaw modernization initiative, efforts to secure a Neighborhood Development Area designation for Irasville Village, and future master planning efforts for Irasville.

http://vibrantvillageswaitsfield.com