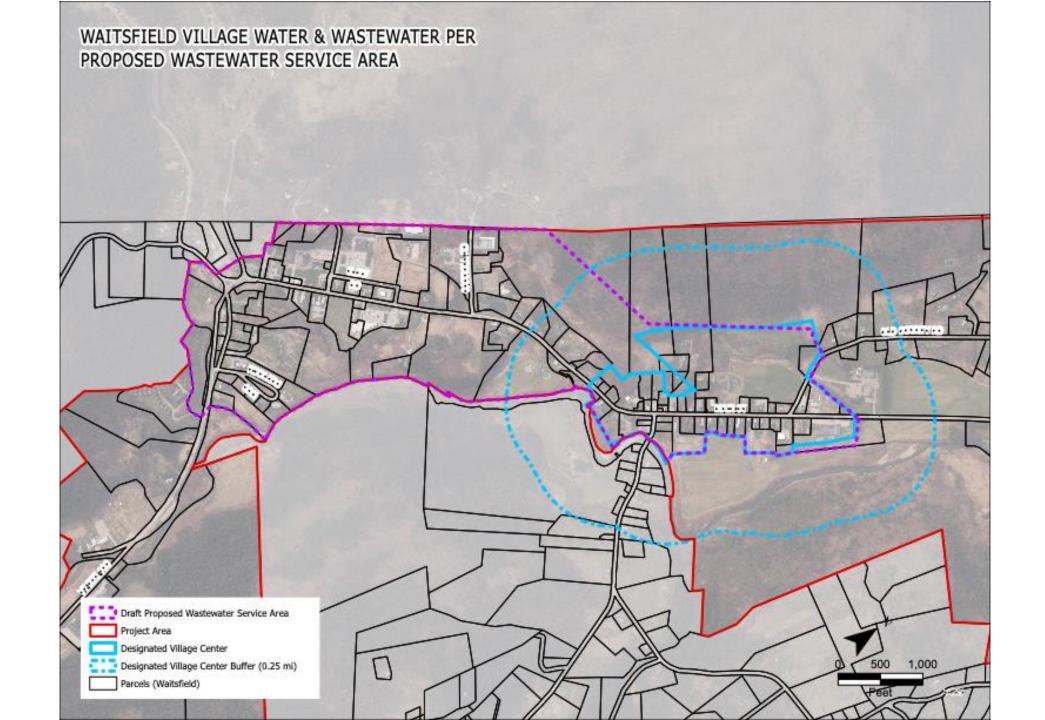

#### **Context: Efforts to Date**

- Water & Wastewater Feasibility Study Committee
  - Members from the Selectboard, Planning Commission, & Water Commission
  - Feb. '22 Jan. '23
- 2022 Wastewater & Water Feasibility
   Study
  - Selectboard selected two scenarios to proceed with preliminary engineering (PER) and environmental documentation, making it possible for submission to the state's 2024 funding list