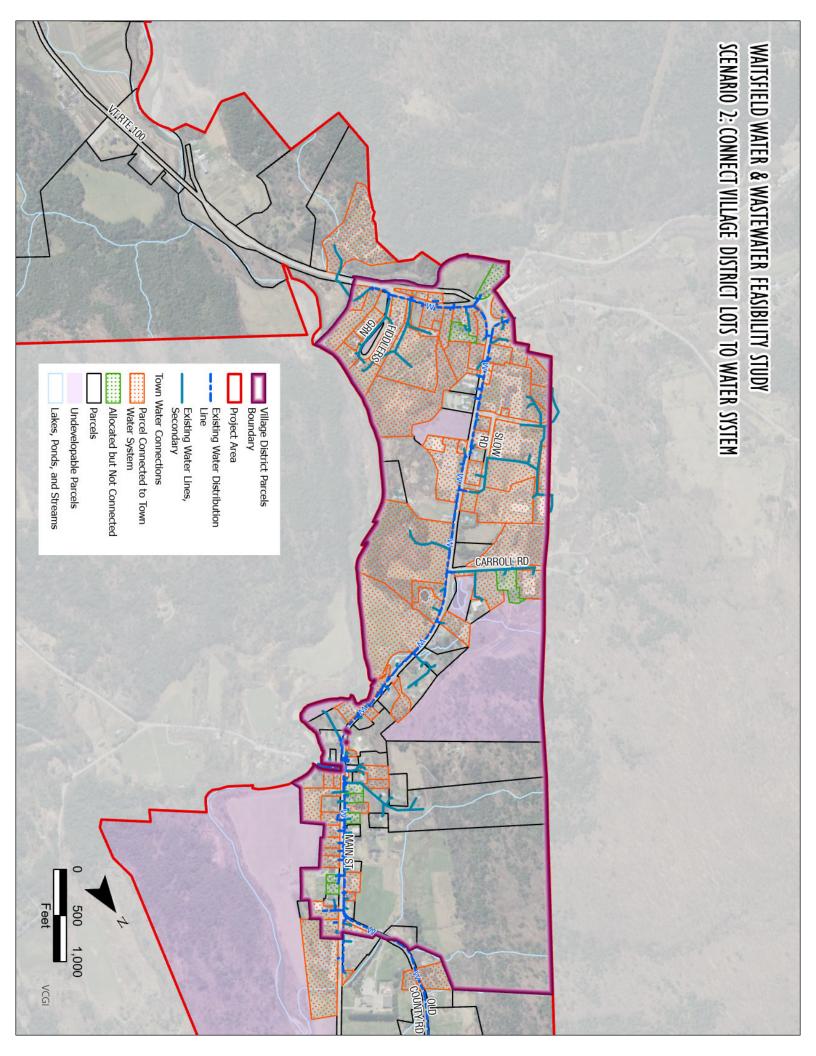

JOB: Waitsfield Village Wastewater

JBA

PROJECT NO.: 227947 CALCULATED BY: JSS

CHECKED BY:

DATE: DATE:

9-19-22 11-23-22

SCENARIO 2 - VILLAGE WATER

OPCC: Conceptual

#### Opinion of Probable Construction Costs (OPCC) - Connect Village District Lots to Water System

NOTE: In providing opinions of probable construction costs, the Client understands that DuBois & King, Inc. has no control over the cost or availability of labor, equipment or materials, or over market conditions or the Contractor's methods of pricing, and that our Opinion of Probable Construction Costs are made on the basis of our professional judgment and experience. DuBois & King, Inc. makes no warranty, expressed or implied, that the bids or the negotiated costs of the Work will not vary from the Opinion of Probable Construction Cost provided herein.

#### Cost Level Type: Conceptual

| Item No. | Description                                                                  | Unit | Qty   | Unit Cost    | Cost      | Asset<br>Life |  |  |  |  |  |  |
|----------|------------------------------------------------------------------------------|------|-------|--------------|-----------|---------------|--|--|--|--|--|--|
| 1        | Mobilization/Demobilization                                                  | LS   | 1     | 10%          | \$20,140  |               |  |  |  |  |  |  |
| 2        | 3/4 Inch Water Service                                                       | EA   | 45    | \$3,250      | \$146,250 | 40            |  |  |  |  |  |  |
| 3        | 3/4 Inch Water Meter, Backflow Preventer, MXU Cable, Pressure Reducing Valve | EA   | 51    | \$1,080      | \$55,080  | 40            |  |  |  |  |  |  |
| 4        | Rock Excavation and Disposal                                                 | CY   | 230   | \$200        | \$46,000  |               |  |  |  |  |  |  |
|          | Subtotal for New Water Service to Each Property                              | EΑ   | 1     | \$5,627      |           |               |  |  |  |  |  |  |
|          |                                                                              |      | OPO   | CC Subtotal: | \$267,470 |               |  |  |  |  |  |  |
|          |                                                                              |      | 20% ( | Contingency: | \$53,500  |               |  |  |  |  |  |  |
|          |                                                                              |      |       | OPCC:        | \$320,970 |               |  |  |  |  |  |  |
|          | Total Opinion of Probable Construction Costs:                                |      |       |              |           |               |  |  |  |  |  |  |

Notes:
2. Based on visual estimate of site plans, assumed average water service length of 60 feet at \$50/lf.